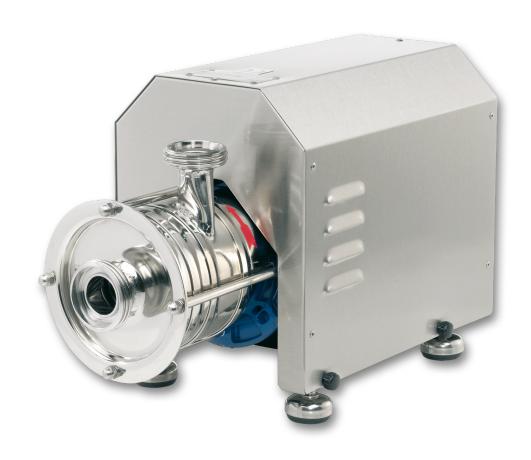

#### **Features**

The Hilge Durietta Close Coupled CIP and SIP line of end-suction centrifugal pumps are a small, single stage pumps in rolled 316Ti Stainless Steel featuring a close coupled construction with multi stage designs also available in a vertical configuration for operations from 0-137 GPM at temperatures up to 302°F up to 246 feet of head. The Hilge Durietta also features a semi-open design for its impeller and customizable port connections to fit your specific needs. The pumps are suitable for applications in breweries, beverage, dairy, and food processing plants.

#### Description

The Durietta is available with either a single or double mechanical seal only and is fully CIP able. Its design makes it an ideal choice for lower flow applications such as product feed, circulation or transfer with multi-stage designs ideal for booster, filling or filtration needs. Hilge Pumps are built for performance and longevity of service. With their cold-rolled Stainless Steel casing, they provide a superior smooth and clean surface when compared to other centrifugal pumps in their class.