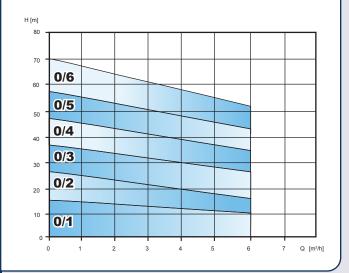

HEAD

Recirculation Pumping Applications

| GPM  | 0 - 137 GPM   |
|------|---------------|
| PSI  | up to 145 PSI |
| TEMP | +302°F        |
|      |               |

246 ft.

50Hz Performance Curve