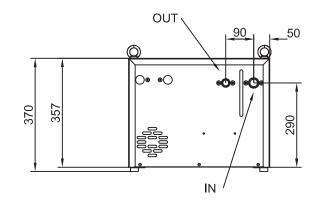

| IN                                               | 3/4" BPS                              |
|--------------------------------------------------|---------------------------------------|
| OUT                                              | 1/2" BPS                              |
|                                                  |                                       |
| GS                                               | Golfari per il sollevamento - Raising |
| IN / OUT Ingresso / uscita fluido - IN/OUT water |                                       |
|                                                  |                                       |