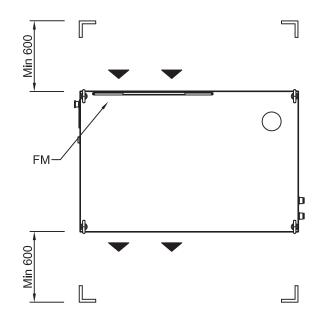

| Flusso aria di condensazione - Air of condenser  MN Manometro - Gauge  TR Tormostato elettronico - Thormostato | L             | Spazi di installazione - Installation area      |
|----------------------------------------------------------------------------------------------------------------|---------------|-------------------------------------------------|
| <u> </u>                                                                                                       | $\overline{}$ | Flusso aria di condensazione - Air of condenser |
| TP Termostate elettronice Thermostat                                                                           | MN            | Manometro - Gauge                               |
| TIX   Termostato elettronico - Thermostat                                                                      | TR            | Termostato elettronico - Thermostat             |