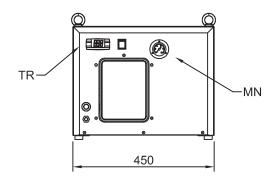

| Flusso aria di condensazione - Air of condenser  MN Manometro - Gauge  TR Tormostato elettronico - Thormostato | L             | Spazi di installazione - Installation area      |
|----------------------------------------------------------------------------------------------------------------|---------------|-------------------------------------------------|
| <u> </u>                                                                                                       | $\overline{}$ | Flusso aria di condensazione - Air of condenser |
| TP Termostate elettronice Thermostat                                                                           | MN            | Manometro - Gauge                               |
| TIX   Termostato elettronico - Thermostat                                                                      | TR            | Termostato elettronico - Thermostat             |