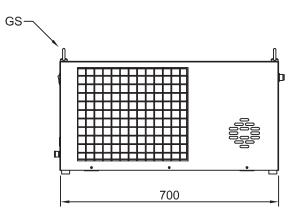

| IN                                               | 3/4" BPS                              |
|--------------------------------------------------|---------------------------------------|
| OUT                                              | 1/2" BPS                              |
|                                                  |                                       |
| GS                                               | Golfari per il sollevamento - Raising |
| IN / OUT Ingresso / uscita fluido - IN/OUT water |                                       |
|                                                  |                                       |