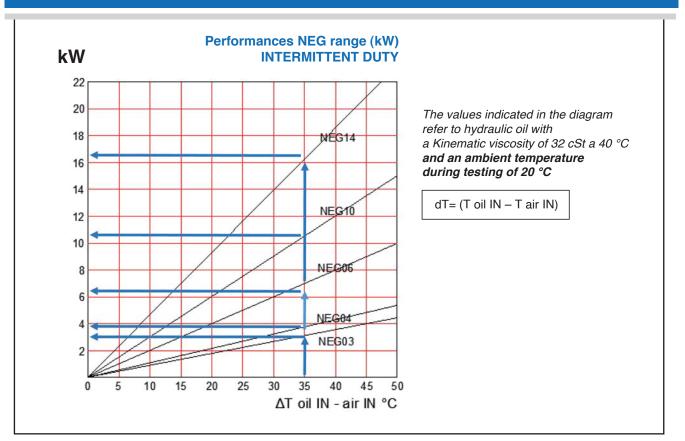

| bar<br>PSI                      | 4<br>58                         |           | 4<br>58         |           | 4<br>58                                        |          | 4<br>58                                        |            | 4<br>58                                          |            |
| Required NpsH                                              | bar<br>PSI                      | -0,4<br>-5,8                    |           | -0,4<br>-5,8    |           | -0,4<br>-5,8                                   |          | -0,4<br>-5,8                                   |            | -0,4<br>-5,8                                     |            |

\* For different functional characteristics, please contact our sales department

(\*) Data refers to 50 Hz







## Shanley Pump & Equipment, Inc.

2525 S. Clearbrook Drive Arlington Heights, IL 60005 P: 847.439.9200 F: 847.439.9388 sales@shanleypump.com www.shanleypump.com