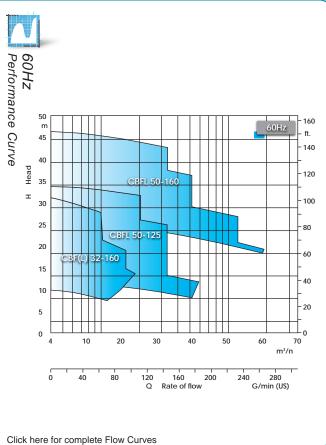

The EDUR CBF Series operates at pressures up to 145 PSI at a temperature range of -4°F to +230°F with a Viscosity of 60mm2/s with a series maximum flow rate of 264 GPM and an operating pressure of up to 145 PSI.