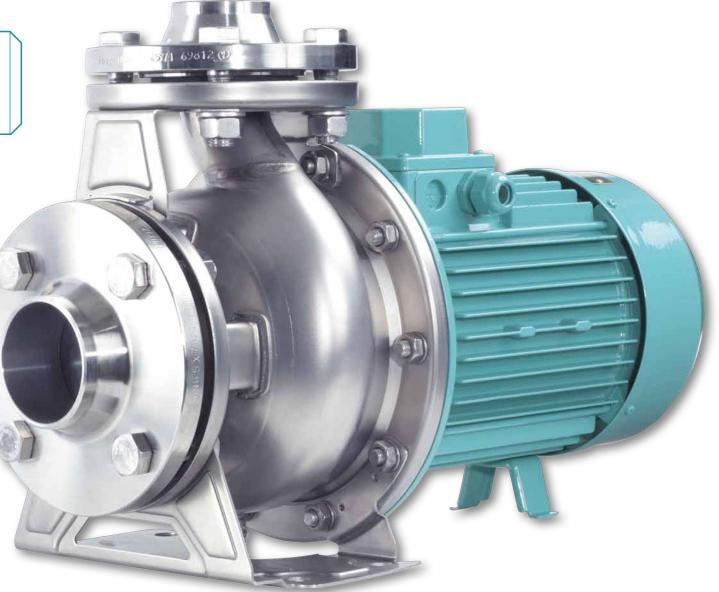

**EDUR**<sup>®</sup>

\*Displayed photo is representative of the described pump.

**Compact Stainless Vortex Pumps** 

## Features

The EDUR CBF Compact Stainless Steel Centrifugal Vortex pump is an all-purpose single stage standard centrifugal pump for clear or slightly polluted liquid mediums with entrained solids or suspensions with a wide range of industrial applications. The EDUR CBF Pumps design allows it to fit easily into the standard footprint of a more traditional centrifugal pump.

# Description

The CBF is supplied with Stainless Steel as a standard. This has its advantages for performance that traditional steel or cast iron cannot offer. The CBF Series can be utilized in heavy industrial applications such as the wastewater industry, washing plants and manufacturing process facilities. The CBF Series has an 80mm opening and exit that allows for large particulate to be pumped via the vortex-action of the specially designed recessed impeller which uses the pumped medium itself to move the product.