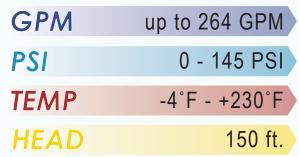

The EDUR CBF Series operates at pressures up to 145 PSI at a temperature range of -4°F to +230°F with a Viscosity of 60mm2/s with a series maximum flow rate of 264 GPM and an operating pressure of up to 145 PSI.