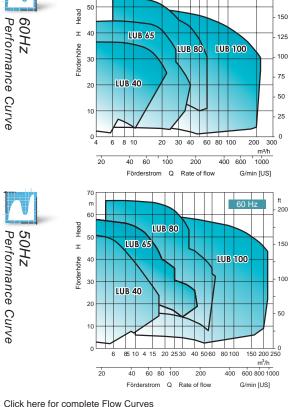

The EDUR LUB Series Vertical Inline General Application Centrifugal Cooling Pump operates at pressures up to 145 PSI at a temperature range of -40°F to +284°F with a Viscosity of 115 mm2/s with a series maximum flow rate of 969 GPM.