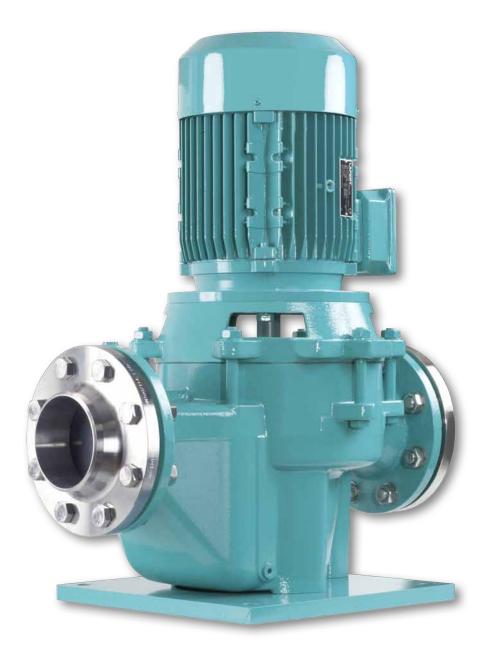

The EDUR LUB Series Vertical Inline General Application Centrifugal Cooling Pump is made from Cast Iron. Shanley Pump and Equipment, Inc. carries a stock of these pumps for immediate delivery.