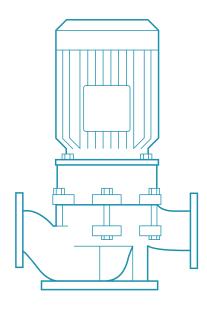

### Description

The LUB Series standard pull-back-design allows for easy maintenance while its design allows for easy mounting in any position in stable pipe-lines or a cantilevered mounting setup. The Pump can come complete with either single or double acting Mechanical Seals and is designed as a centrifugal pump with open impellers.