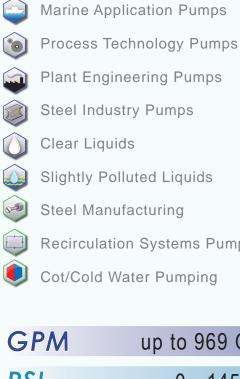

The EDUR LUB Series Vertical Inline General Application Centrifugal Cooling Pump operates at pressures up to 145 PSI at a temperature range of -40°F to +284°F with a Viscosity of 115 mm2/s with a series maximum flow rate of 969 GPM.

## Main Applications

Cot/Cold Water Pumping

| GPM  | up to 969 GPM  |
|------|----------------|
| PSI  | 0 - 145 PSI    |
| TEMP | -40°F - +284°F |
| HEAD | 180 ft.        |