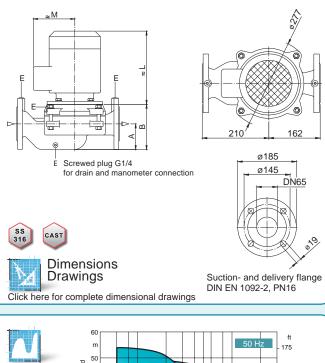

### Description

The LUB Series standard pull-back-design allows for easy maintenance while its design allows for easy mounting in any position in stable pipe-lines or a cantilevered mounting setup. The Pump can come complete with either single or double acting Mechanical Seals and is designed as a centrifugal pump with open impellers.