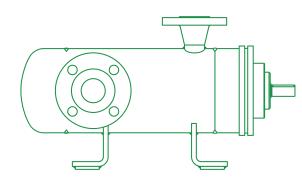

## Description

The PCX's inlet port is available in either axial or radial configurations. During operation, the PCX entraps air bubbles inside is body to suppress system noise and operates at 2.6 to 740 GPM at pressures up to 450 PSI at a temperature range of 32° to 248 ° F and is for use with high viscosity fluids.