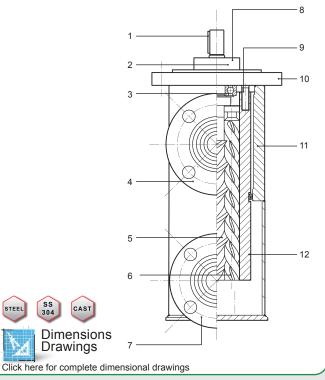

### 1.) Key

- 2.) Mechanical Seal
- 3.) Ball Bearing
- 4.) Outlet Flange ANSI/DIN
- 5.) Carbon Steel Driving Spindle
- 6.) Cast Iron Iddler Spindle
- 7.) Inlet Flange ANSI/DIN
- 8.) Inspection Flange
- 9.) Socket Head Cap Screws
- 10.) Carbon Steel Connection Flange
- 11.) External Carbon Steel Casing
- 12.) Pump Casing Cast Iron