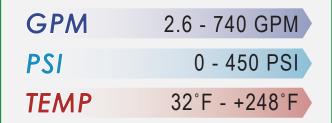

## Description

The PCX's inlet port is available in either axial or radial configurations. During operation, the PCX entraps air bubbles inside is body to suppress system noise and operates at 2.6 to 740 GPM at pressures up to 450 PSI at a temperature range of 32° to 248 ° F and is for use with high viscosity fluids.