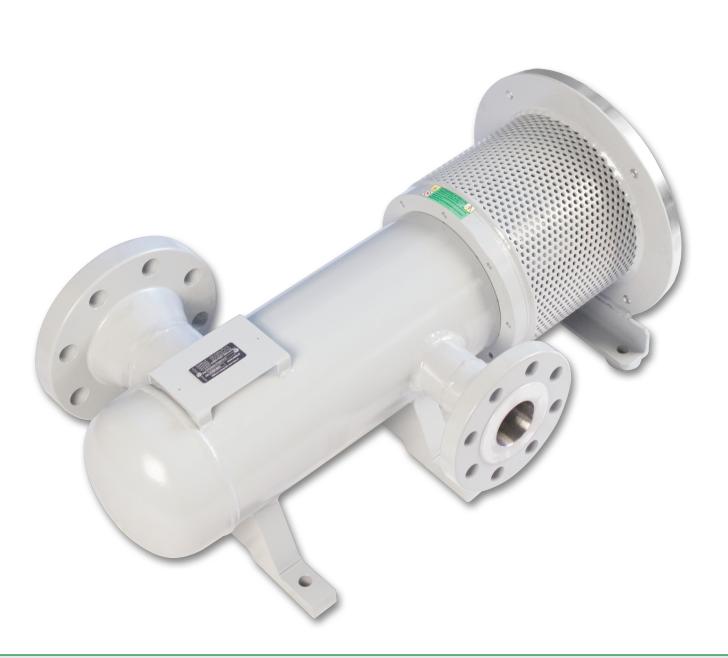

## Description

The PCX's inlet port is available in either axial or radial configurations. During operation, the PCX entraps air bubbles inside is body to suppress system noise and operates at 2.6 to 740 GPM at pressures up to 450 PSI at a temperature range of 32° to 248 ° F and is for use with high viscosity fluids.