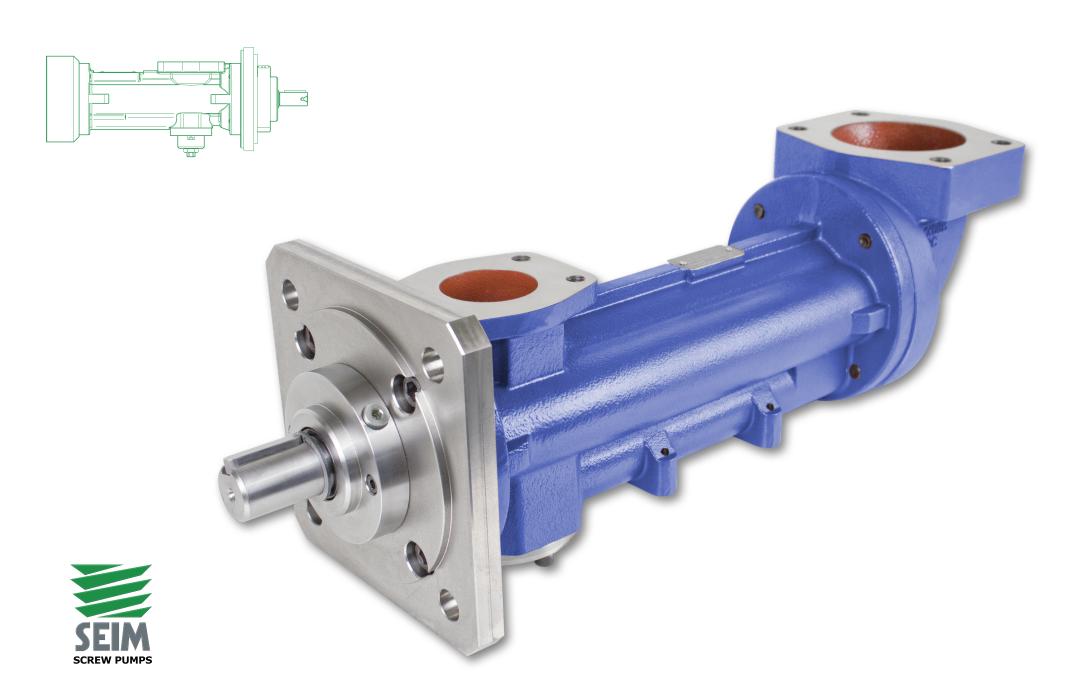

**Vertical or Horizontal Mount Screw Pumps** 

#### Features

The SEIM PXF series of indoor/outdoor screw pumps is ideal for use in pressure pumping applications of viscous fluids in hydraulic and lubrication systems in both Marine and Industrial applications.

# Description

Its solid construction with a mechanical seal will provide years of steady service. Ideal for continuous duty up to 30 bar (435 PSI). The SEIM PXF Series operates at 5 to 55 GPM at a temperature range of 32° to 302° F

SEIM screws pumps are positive displacement volumetric self-priming pumps suited to handle various oils and fluids with a minimum lubricating property. The pumps design and manufacturing quality makes them intrinsically reliable for long service life and efficient in their applications.