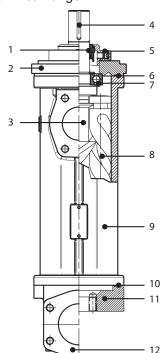

**GPM** 

5 - 55 GPM

PSI

0 - 435 PSI

**TEMP** 

-13°F - +230°F

- 1.) Mechanical Seal or Radial Seal
- 2.) Cast Iron/Steel Motor Connection Flange
- 3.) Carbon Steel Driving Spindle
- 4.) Key
- 5.) Inspection Flange
- 6.) Gasket
- 7.) Ball Bearing
- 8.) Carbon Steel Idler Spindle
- 9.) Cast Iron Pump Casing
- 10.) Gasket
- 11.) Cast Iron Axial Inlet Flange
- 12.) Cast Iron Radial Inlet Flange