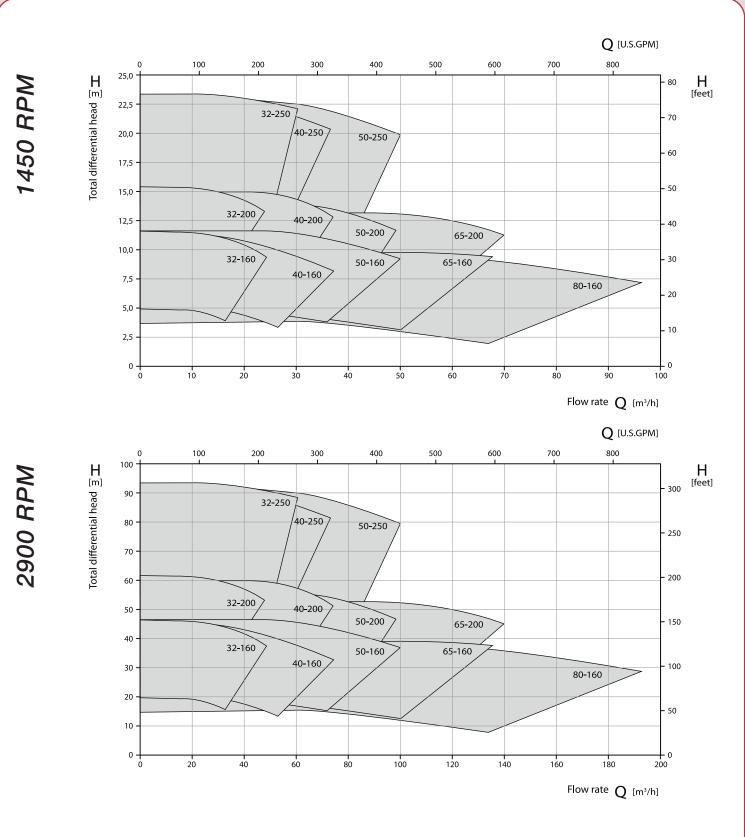

for handled Liquid with SG = 1000 kg/m<sup>3</sup>, Viscosity = MM<sup>2</sup>/s

50Hz Performance Curve

Heat Transfer Pumps Heat transfer pumps with bearing bracket and mechanical seal Shanley Pump & Equipment, Inc. 2525 S. Clearbrook Drive Arlington Heights, IL 60005 P: (847) 439-9200 F: (847) 439-9388 www.shanleypump.com