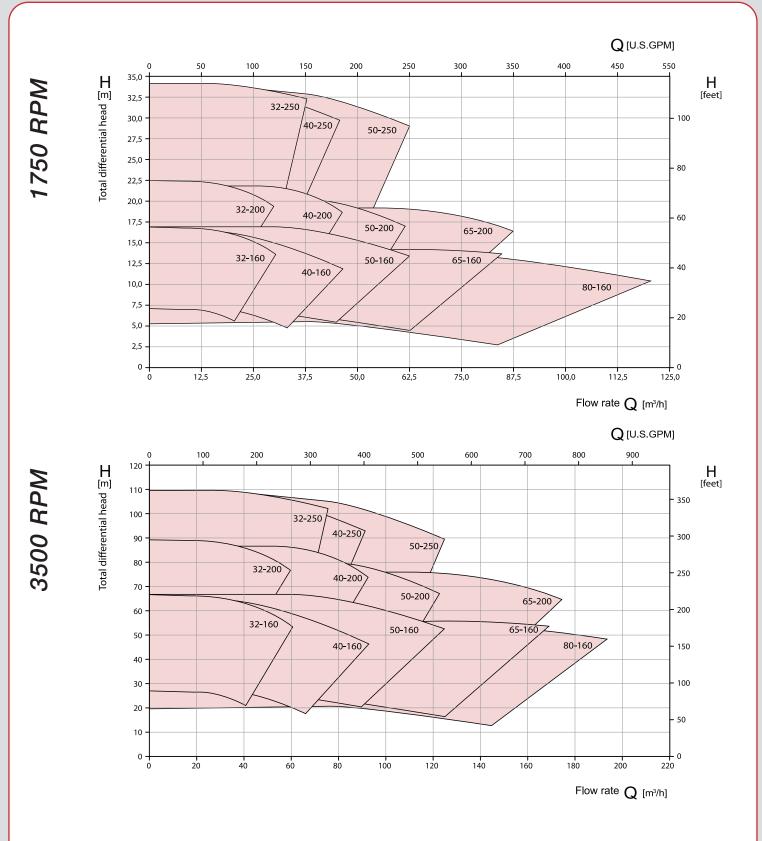

for handled Liquid with SG = 1000 kg/m<sup>3</sup>, Viscosity = MM<sup>2</sup>/s

60Hz Performance Curve

Heat Transfer Pumps Heat transfer pumps with bearing bracket and mechanical seal Shanley Pump & Equipment, Inc. 2525 S. Clearbrook Drive Arlington Heights, IL 60005 P: (847) 439-9200 F: (847) 439-9388 www.shanleypump.com