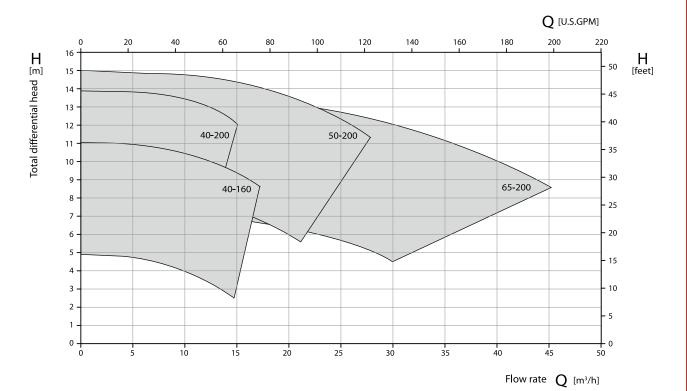

1450 RPM

2900 RPM

 $\mathbf{Q}$  [U.S.GPM] 50 150 200 250 300 65 Total differential head  $\, \mathbb{E} \, \mathbf{T} \,$ Η 200 60 - 175 50 40-200 50-200 150 65-200 40 125 35 40-160 100 30 25 - 75 20 - 50 15 10 25 5

40

50

for handled Liquid with SG = 1000 kg/m³, Viscosity = MM²/s

Flow rate Q [m<sup>3</sup>/h]

70

## 50Hz Performance Curve

10

20

30

Heat Transfer Pumps
Heat transfer pumps with magnetic coupling in inline design