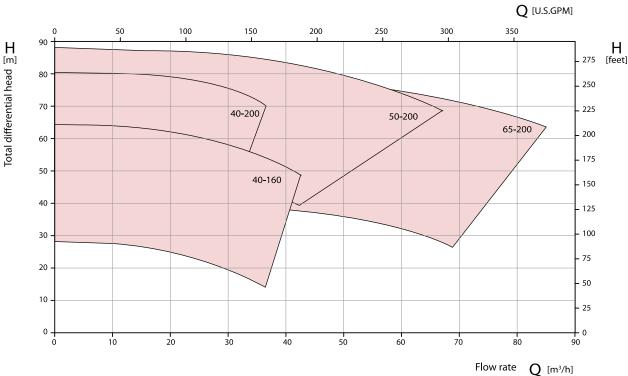

1450 RPM

2900 RPM

 $\mathbf{Q}$  [U.S.GPM] 50 150 200 250 300 65 Total differential head  $\, \mathbb{E} \, \mathbf{T} \,$ Η 200 60 - 175 50 40-200 50-200 150 65-200 40 125 35 40-160 100 30 25 - 75 20 - 50 15 10 25 5

40

50

for handled Liquid with SG = 1000 kg/m³, Viscosity = MM²/s

Flow rate Q [m<sup>3</sup>/h]

70

## 50Hz Performance Curve

10

20

30

Heat Transfer Pumps
Heat transfer pumps with magnetic coupling in inline design