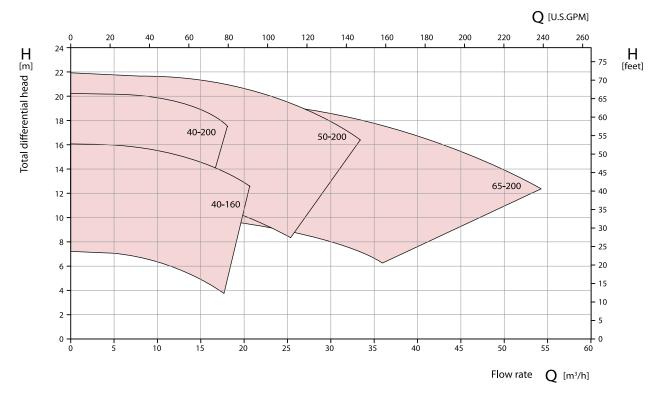

## **Shanley Pump** & Equipment, Inc.

60

2525 S. Clearbrook Drive Arlington Heights, IL 60005 P: (847) 439-9200 F: (847) 439-9388

www.shanleypump.com

- 0

1750 RPM

3500 RPM

for handled Liquid with SG = 1000 kg/m³, Viscosity = MM²/s

## 60Hz Performance Curve

Heat Transfer Pumps
Heat transfer pumps with magnetic coupling in inline design