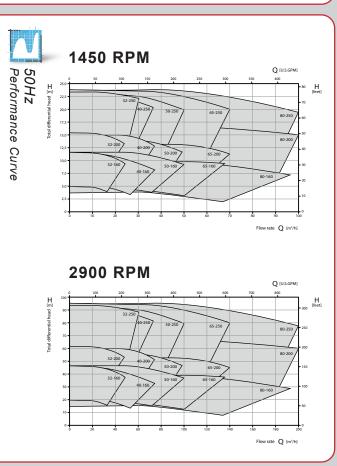

Heat Transfer/Exchange Pumps

GPM up to 880 GPM

PSI max. 232 PSI

TEMP hot oil up to 662°F

328 ft.