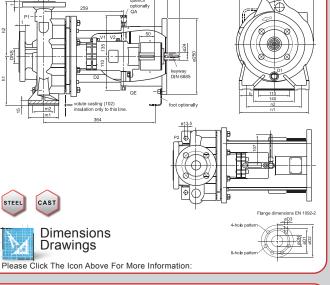

## Description

The design also eliminates any temperature misalignment. The pump comes standard with a mechanical shaft seal design. Suction and Discharge mounting flanges for the GA Series are ANSI and the casing is made from spheriodal graphite cast iron. Speck Centrifugal pumps are designed for the transport and re circulation of organic heat transfer oils on mineral and/or synthetic basis as well as hot water heat transfer applications throughout the world.