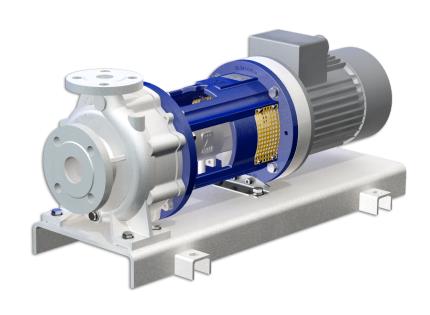

### **Features**

The TOE-GA Series Centrifugal Heat Transfer Pumps from Speck Pumps are horizontal direct-coupled pumps with end suction. The Direct-Coupled design eliminates the need to align pump and motor shafts and eliminates the chance for shaft misalignment. The TOE Series is also available with a magnetic coupling.

## Description

The design also eliminates any temperature misalignment. The pump comes standard with a mechanical shaft seal design. Suction and Discharge mounting flanges for the GA Series are ANSI and the casing is made from spheriodal graphite cast iron. Speck Centrifugal pumps are designed for the transport and re circulation of organic heat transfer oils on mineral and/or synthetic basis as well as hot water heat transfer applications throughout the world.