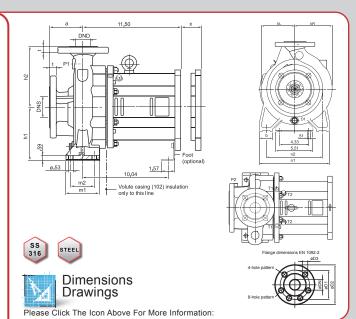

## Description

The Magnetic Coupling design also eliminates any temperature misalignment or seal leakage. Suction and Discharge mounting flanges for the TOE-MA Series are drilled to ANSI specifications and the casing is made from ductile cast iron. The TOE-MA performance data is impressive as well. 880 - 925 GPM, and 312ft. to 360ft. of Head with oil at temperatures of 625°F.

Suction and Discharge mounting flanges for the Speck TOE-MA Series are ANSI drilled. The robust design and construction of Speck Mag Drive pumps is due to a rigorous quality control system that begins at their manufacturing facilities where ISO:9001 requirements met throughout the entire manufacturing process resulting in a superior thermal heat transfer pump.