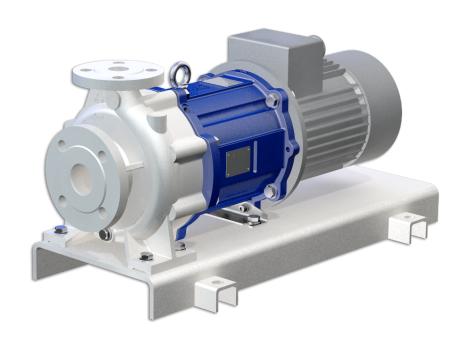

### **Features**

Speck TOE-MA Magnetic Drive Centrifugal Pumps are designed for the transport and recirculation of organic heat transfer oils on mineral and/or synthetic basis as well as hot water heat transfer applications throughout the world. The TOE-MA Series are horizontal magnetic drive close-coupled pumps with end suction. The Direct-Coupled design eliminates the need to align pump and motor shafts.

## Description

The Magnetic Coupling design also eliminates any temperature misalignment or seal leakage. Suction and Discharge mounting flanges for the TOE-MA Series are drilled to ANSI specifications and the casing is made from ductile cast iron. The TOE-MA performance data is impressive as well. 880 - 925 GPM, and 312ft. to 360ft. of Head with oil at temperatures of 625°F.