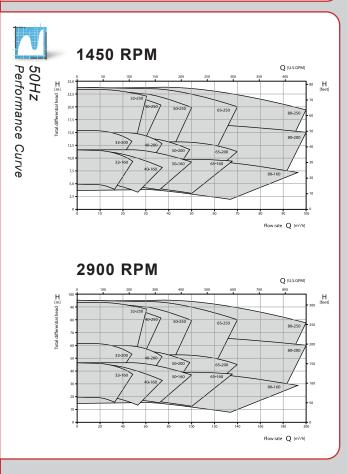

## Description

The Magnetic Coupling design also eliminates any temperature misalignment or seal leakage. Suction and Discharge mounting flanges for the TOE-MA Series are drilled to ANSI specifications and the casing is made from ductile cast iron. The TOE-MA performance data is impressive as well. 880 - 925 GPM, and 312ft. to 360ft. of Head with oil at temperatures of 625°F.

Heat Transfer Pumps

GPM up to 880 GPM

PSI max. 232 PSI

TEMP hot oil up to 626°F

328 ft.